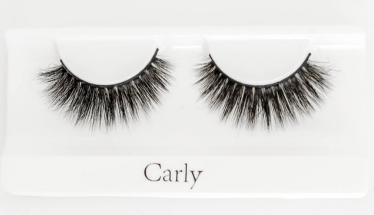

# B.LASHED STYLES





























































## B.LASHED ACCESSORIES

#### Black Lash Adhesive

- applies black and dries black
- doubles as lash glue and eyeliner!
- stays tacky all day long
- allergy free, latex free and paraben free

#### White Lash Adhesive

- applies white and dries clear
- stays tacky all day long
- allergy free, latex free and paraben free
- can be applied on the lash abnd or directly on the eyelid

### **Lash Applicator**

- used to apply false lashes
- lifetime warranty
- gold hardware







# B.LASHED ACCESSORIES

### <u>Accessory Bundle</u>

#### Includes

- Lash curler
- Lash applicator
- Lash scissors
- Lash spoolie