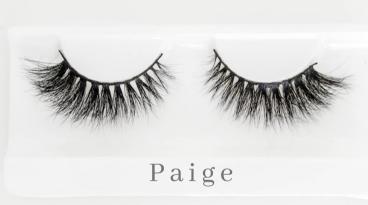

# B.LASHED STYLES





























































## B.LASHED ACCESSORIES

#### Black Lash Adhesive

- applies black and dries black
- doubles as lash glue and eyeliner!
- stays tacky all day long
- allergy free, latex free and paraben free

#### White Lash Adhesive

- applies white and dries clear
- stays tacky all day long
- allergy free, latex free and paraben free
- can be applied on the lash abnd or directly on the eyelid

### **Lash Applicator**

- used to apply false lashes
- lifetime warranty
- gold hardware







# B.LASHED ACCESSORIES

### <u>Accessory Bundle</u>

#### Includes

- Lash curler
- Lash applicator
- Lash scissors
- Lash spoolie