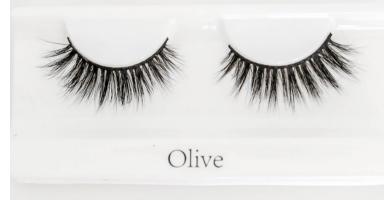

# B.LASHED STYLES





























































## B.LASHED ACCESSORIES

#### Black Lash Adhesive

- applies black and dries black
- doubles as lash glue and eyeliner!
- stays tacky all day long
- allergy free, latex free and paraben free

#### White Lash Adhesive

- applies white and dries clear
- stays tacky all day long
- allergy free, latex free and paraben free
- can be applied on the lash abnd or directly on the eyelid

### **Lash Applicator**

- used to apply false lashes
- lifetime warranty
- gold hardware







# B.LASHED ACCESSORIES

### <u>Accessory Bundle</u>

#### Includes

- Lash curler
- Lash applicator
- Lash scissors
- Lash spoolie