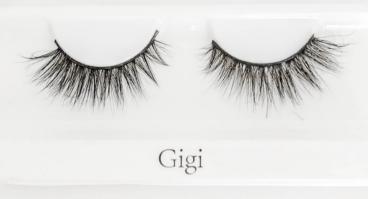

# B.LASHED STYLES





























































## B.LASHED ACCESSORIES

#### Black Lash Adhesive

- applies black and dries black
- doubles as lash glue and eyeliner!
- stays tacky all day long
- allergy free, latex free and paraben free

#### White Lash Adhesive

- applies white and dries clear
- stays tacky all day long
- allergy free, latex free and paraben free
- can be applied on the lash abnd or directly on the eyelid

### **Lash Applicator**

- used to apply false lashes
- lifetime warranty
- gold hardware







# B.LASHED ACCESSORIES

### <u>Accessory Bundle</u>

#### Includes

- Lash curler
- Lash applicator
- Lash scissors
- Lash spoolie