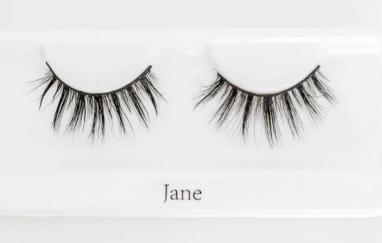

# B.LASHED STYLES





























































## B.LASHED ACCESSORIES

#### Black Lash Adhesive

- applies black and dries black
- doubles as lash glue and eyeliner!
- stays tacky all day long
- allergy free, latex free and paraben free

#### White Lash Adhesive

- applies white and dries clear
- stays tacky all day long
- allergy free, latex free and paraben free
- can be applied on the lash abnd or directly on the eyelid

### **Lash Applicator**

- used to apply false lashes
- lifetime warranty
- gold hardware







# B.LASHED ACCESSORIES

### <u>Accessory Bundle</u>

#### Includes

- Lash curler
- Lash applicator
- Lash scissors
- Lash spoolie