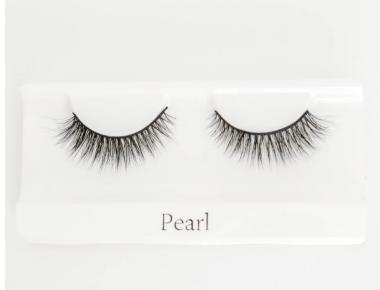

# B.LASHED STYLES





























































## B.LASHED ACCESSORIES

#### Black Lash Adhesive

- applies black and dries black
- doubles as lash glue and eyeliner!
- stays tacky all day long
- allergy free, latex free and paraben free

#### White Lash Adhesive

- applies white and dries clear
- stays tacky all day long
- allergy free, latex free and paraben free
- can be applied on the lash abnd or directly on the eyelid

### **Lash Applicator**

- used to apply false lashes
- lifetime warranty
- gold hardware







# B.LASHED ACCESSORIES

### <u>Accessory Bundle</u>

#### Includes

- Lash curler
- Lash applicator
- Lash scissors
- Lash spoolie