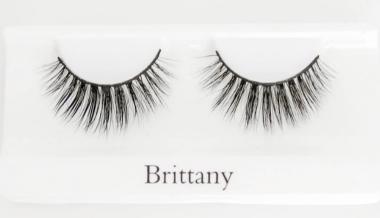

# B.LASHED STYLES





























































## B.LASHED ACCESSORIES

#### Black Lash Adhesive

- applies black and dries black
- doubles as lash glue and eyeliner!
- stays tacky all day long
- allergy free, latex free and paraben free

#### White Lash Adhesive

- applies white and dries clear
- stays tacky all day long
- allergy free, latex free and paraben free
- can be applied on the lash abnd or directly on the eyelid

### **Lash Applicator**

- used to apply false lashes
- lifetime warranty
- gold hardware







# B.LASHED ACCESSORIES

### <u>Accessory Bundle</u>

#### Includes

- Lash curler
- Lash applicator
- Lash scissors
- Lash spoolie