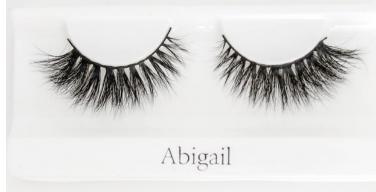

# B.LASHED STYLES





























































## B.LASHED ACCESSORIES

#### Black Lash Adhesive

- applies black and dries black
- doubles as lash glue and eyeliner!
- stays tacky all day long
- allergy free, latex free and paraben free

#### White Lash Adhesive

- applies white and dries clear
- stays tacky all day long
- allergy free, latex free and paraben free
- can be applied on the lash abnd or directly on the eyelid

### **Lash Applicator**

- used to apply false lashes
- lifetime warranty
- gold hardware







# B.LASHED ACCESSORIES

### <u>Accessory Bundle</u>

#### Includes

- Lash curler
- Lash applicator
- Lash scissors
- Lash spoolie