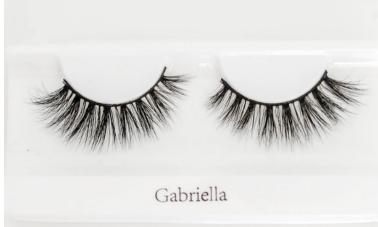

# B.LASHED STYLES





























































## B.LASHED ACCESSORIES

#### Black Lash Adhesive

- applies black and dries black
- doubles as lash glue and eyeliner!
- stays tacky all day long
- allergy free, latex free and paraben free

#### White Lash Adhesive

- applies white and dries clear
- stays tacky all day long
- allergy free, latex free and paraben free
- can be applied on the lash abnd or directly on the eyelid

### **Lash Applicator**

- used to apply false lashes
- lifetime warranty
- gold hardware







# B.LASHED ACCESSORIES

### <u>Accessory Bundle</u>

#### Includes

- Lash curler
- Lash applicator
- Lash scissors
- Lash spoolie