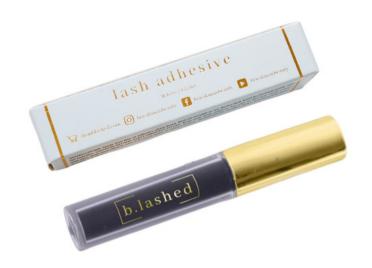

#### Black Lash Adhesive

- applies black and dries black
- doubles as lash glue and eyeliner!
- stays tacky all day long
- allergy free, latex free and paraben free