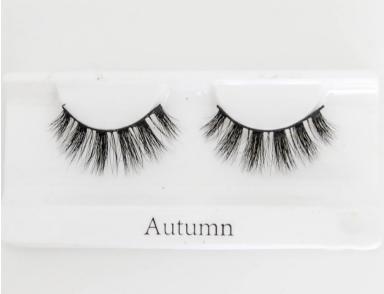

# B.LASHED STYLES





























































## B.LASHED ACCESSORIES

#### Black Lash Adhesive

- applies black and dries black
- doubles as lash glue and eyeliner!
- stays tacky all day long
- allergy free, latex free and paraben free

#### White Lash Adhesive

- applies white and dries clear
- stays tacky all day long
- allergy free, latex free and paraben free
- can be applied on the lash abnd or directly on the eyelid

### **Lash Applicator**

- used to apply false lashes
- lifetime warranty
- gold hardware







# B.LASHED ACCESSORIES

### <u>Accessory Bundle</u>

#### Includes

- Lash curler
- Lash applicator
- Lash scissors
- Lash spoolie