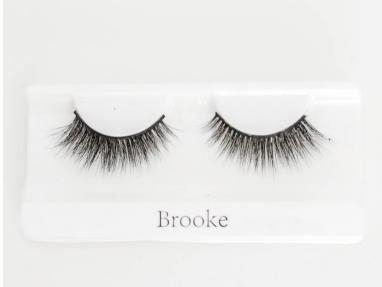

# B.LASHED STYLES





























































## B.LASHED ACCESSORIES

#### Black Lash Adhesive

- applies black and dries black
- doubles as lash glue and eyeliner!
- stays tacky all day long
- allergy free, latex free and paraben free

#### White Lash Adhesive

- applies white and dries clear
- stays tacky all day long
- allergy free, latex free and paraben free
- can be applied on the lash abnd or directly on the eyelid

### **Lash Applicator**

- used to apply false lashes
- lifetime warranty
- gold hardware







# B.LASHED ACCESSORIES

### <u>Accessory Bundle</u>

#### Includes

- Lash curler
- Lash applicator
- Lash scissors
- Lash spoolie