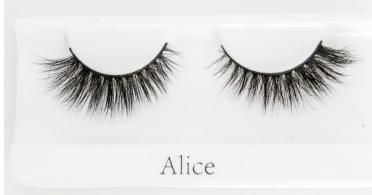

# B.LASHED STYLES





























































## B.LASHED ACCESSORIES

#### Black Lash Adhesive

- applies black and dries black
- doubles as lash glue and eyeliner!
- stays tacky all day long
- allergy free, latex free and paraben free

#### White Lash Adhesive

- applies white and dries clear
- stays tacky all day long
- allergy free, latex free and paraben free
- can be applied on the lash abnd or directly on the eyelid

### **Lash Applicator**

- used to apply false lashes
- lifetime warranty
- gold hardware







# B.LASHED ACCESSORIES

### <u>Accessory Bundle</u>

#### Includes

- Lash curler
- Lash applicator
- Lash scissors
- Lash spoolie