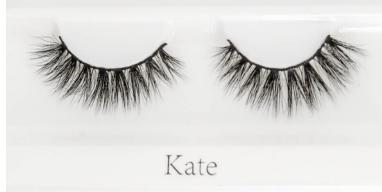

# B.LASHED STYLES





























































## B.LASHED ACCESSORIES

#### Black Lash Adhesive

- applies black and dries black
- doubles as lash glue and eyeliner!
- stays tacky all day long
- allergy free, latex free and paraben free

#### White Lash Adhesive

- applies white and dries clear
- stays tacky all day long
- allergy free, latex free and paraben free
- can be applied on the lash abnd or directly on the eyelid

### **Lash Applicator**

- used to apply false lashes
- lifetime warranty
- gold hardware







# B.LASHED ACCESSORIES

### <u>Accessory Bundle</u>

#### Includes

- Lash curler
- Lash applicator
- Lash scissors
- Lash spoolie