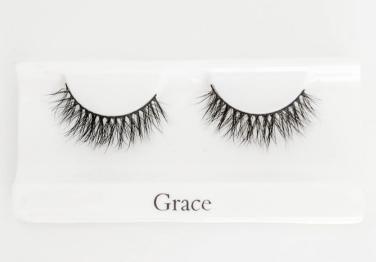

# B.LASHED STYLES





























































## B.LASHED ACCESSORIES

#### Black Lash Adhesive

- applies black and dries black
- doubles as lash glue and eyeliner!
- stays tacky all day long
- allergy free, latex free and paraben free

#### White Lash Adhesive

- applies white and dries clear
- stays tacky all day long
- allergy free, latex free and paraben free
- can be applied on the lash abnd or directly on the eyelid

### **Lash Applicator**

- used to apply false lashes
- lifetime warranty
- gold hardware







# B.LASHED ACCESSORIES

### <u>Accessory Bundle</u>

#### Includes

- Lash curler
- Lash applicator
- Lash scissors
- Lash spoolie