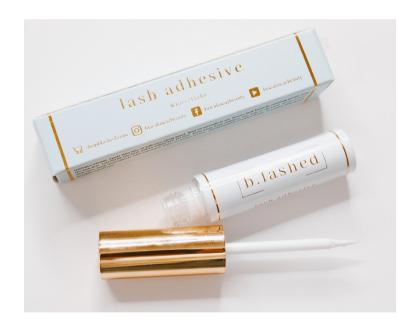

#### White Lash Adhesive

- applies white and dries clear
- stays tacky all day long
- allergy free, latex free and paraben free
- can be applied on the lash abnd or directly on the eyelid